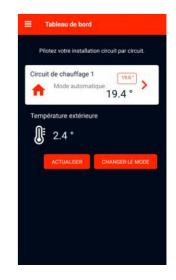

# Remote control for OptiPac MR32 (starting from October 2024)

Control via Smartphone with the MyPerge app (Android or iOS) can be done locally via **Bluetooth** or **internet**, or remotely through **internet**.

Data exchanges are encrypted for enhanced security.

Two access levels are available: User and Professional.