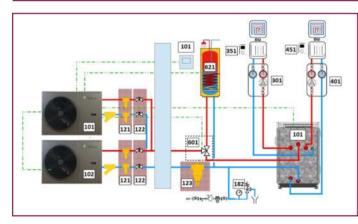

# Cascade of heat pumps for higher power demands

OptiPac MR32 heat pumps can operate in cascade with up to 8 outdoor units (up to 128 kW). Only one control system is required, connected to the primary outdoor unit, while the others act as complementary units, with their startup and shutdown managed by this regulator.

The cascade operation offers numerous advantages, such as:

- Power adjustment based on demand
- Energy savings
- Operational reliability
- Reduced noise levels