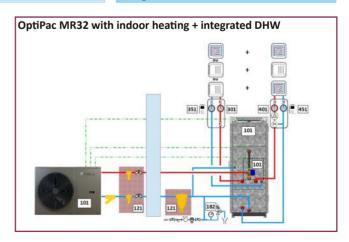

Heat pump with an indoor module + DHW

# OptiPac MR32 with indoor heating module + integrated DHW:

- Decoupling solution allowing operation regardless of the flow rate in the installation.
- Easy implementation thanks to the indoor module, delivered preassembled and wired for a heating circuit.
- Domestic hot water production through a stainless steel tank integrated into the module.