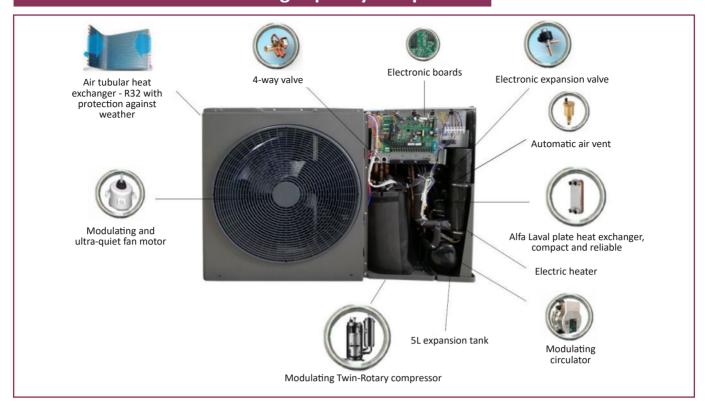

liters per hour.



Heat pump with an indoor module

# OptiPac MR32 with indoor heating module:

- Decoupling solution allowing operation regardless of the flow rate in the installation.
- Easy implementation thanks to the indoor module, delivered pre-assembled and wired for a heating circuit.
- Option for external domestic hot water production.



Heat pump with an indoor module + DHW

# OptiPac MR32 with indoor heating module + integrated DHW:

- Decoupling solution allowing operation regardless of the flow rate in the installation.
- Easy implementation thanks to the indoor module, delivered preassembled and wired for a heating circuit.
- Domestic hot water production through a stainless steel tank integrated into the module.





### An outdoor unit made with high-quality components



# Direct power supply via photovoltaic systems

PERGE OptiPac heat pumps come factory-equipped with a very useful feature.

If your home is equipped with photovoltaic panels, you can force the heat pump to operate whenever free photovoltaic energy is available.



# Automatic climate control with integrated room sensor



PERGE OptiPac heat pumps are equipped with an integrated climate control system that **automatically adjusts the temperature** and power based on the outdoor temperature.

This means that the heat pump automatically adapts its temperature and output according to the current weather conditions (higher output and temperature during cold periods, reduced output and moderate water temperature during the mid-season).

# Remote control for OptiPac MR32 (starting from October