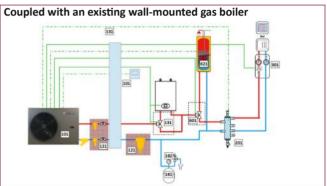

# Choose the safety of 2 energy sources: Couple your existing boiler with a PERGE OptiPac heat pump

Regardless of the chosen installation solution, the OptiPac MR32's control system allows you to manage an existing boiler as a backup when needed.