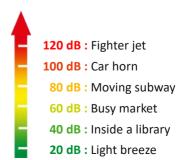

# Very quiet (sound pressure at 5m of 31dB)

Our heat pumps are designed with your acoustic comfort in mind.

Choose a PERGE heat pump that will satisfy both your sound and thermal comfort needs.