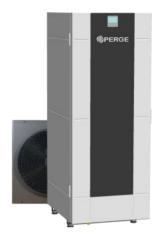

Heat pump with an indoor module + DHW

# OptiPac MR32 with indoor heating module + integrated DHW:

- Decoupling solution allowing operation regardless of the flow rate in the installation.
- Easy implementation thanks to the indoor module, delivered preassembled and wired for a heating circuit.
- Domestic hot water production through a stainless steel tank integrated into the module.