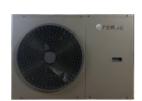

#### **OptiPac MR32**

Monobloc Air/Water heat pump R32

- Single-phase: from 4 to 16 kW - Three-phase: 12 to 16 kW - Cascade: up to 128 kW

# Simplified installation thanks to the hydraulic connection

OptiPac MR32 heat pumps can be installed in the following 3 configurations:

Heat pump alone without an indoor module

- The most economical solution.
- Possible as long as the flow rate in the installation is always above 600 liters per hour.