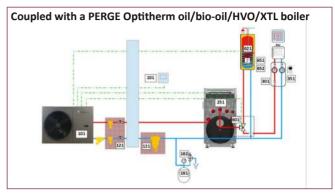

# Choose the safety of 2 energy sources: Couple your existing boiler with a PERGE OptiPac heat pump

Regardless of the chosen installation solution, the OptiPac MR32's control system allows you to manage an existing boiler as a backup when needed.