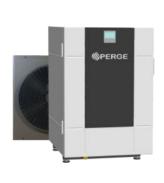

Heat pump with an indoor module

# OptiPac MR32 with indoor heating module:

- Decoupling solution allowing operation regardless of the flow rate in the installation.
- Easy implementation thanks to the indoor module, delivered pre-assembled and wired for a heating circuit.
- Option for external domestic hot water production.