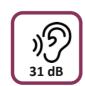

# Very quiet (sound pressure at 5m of 31dB)

Our heat pumps are designed with your acoustic comfort in mind.

Choose a PERGE heat pump that will satisfy both your sound and thermal comfort needs.