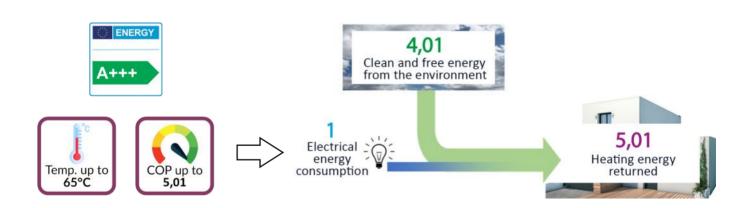

# PERGE Air/Water heat pumps A+++ and very quiet

#### **OptiPac MR32**

Monobloc Air/Water heat pump R32

- Single-phase: from 4 to 16 kW - Three-phase: 12 to 16 kW - Cascade: up to 128 kW

#### 3 services:

- Heating
- Cooling
- Domestic hot water (DHW)







# A highly efficient range



# Very quiet (sound pressure at 5m of 31dB)

Our heat pumps are designed with your acoustic comfort in mind.

Choose a PERGE heat pump that will satisfy both your sound and thermal comfort needs.





### 3 services: heating, cooling and domestic hot water (DHW)

OptiPac MR32 heat pumps can be used for heating, cooling, and domestic hot water production applications.

They can be combined with various types of emitters, such as fan coil units, radiators, or underfloor heating systems.







# Simplified installation thanks to the hydraulic connection

OptiPac MR32 heat pumps can be installed in the following 3 configurations:



Heat pump alone without an indoor module



- The most economical solution.
- Possible as long as the flow rate in the installation is always above 600 liters p