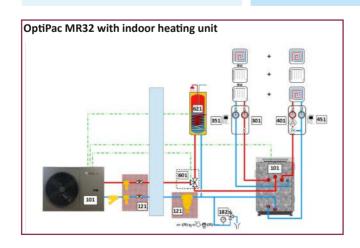

# OptiPac MR32 with indoor heating module + integrated DHW:

- Decoupling solution allowing operation regardless of the flow rate in the installation.
- Easy implementation thanks to the indoor module, delivered preassembled and wired for a heating circuit.
- Domestic hot water production through a stainless steel tank integrated into the module.