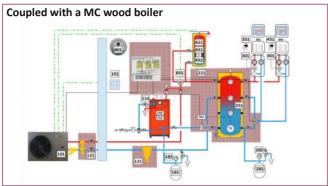

# Cascade of heat pumps for higher power demands

OptiPac MR32 heat pumps can operate in cascade with up to 8 outdoor units (up to 128 kW). Only one control system is required, connected to the primary outdoor unit, while the others act as complementary units, with their startup and shutdown managed by this regulator.

The cascade operation offers numerous advantages, such as:

- Power adjustment based on demand
- Energy savings
- Operational reliability
- Reduced noise levels