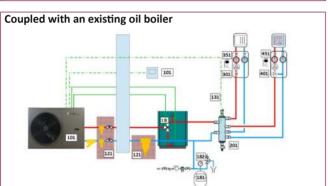

# Choose the safety of 2 energy sources: Couple your existing boiler with a PERGE OptiPac heat pump

Regardless of the chosen installation solution, the OptiPac MR32's control system allows you to manage an existing boiler as a backup when needed.